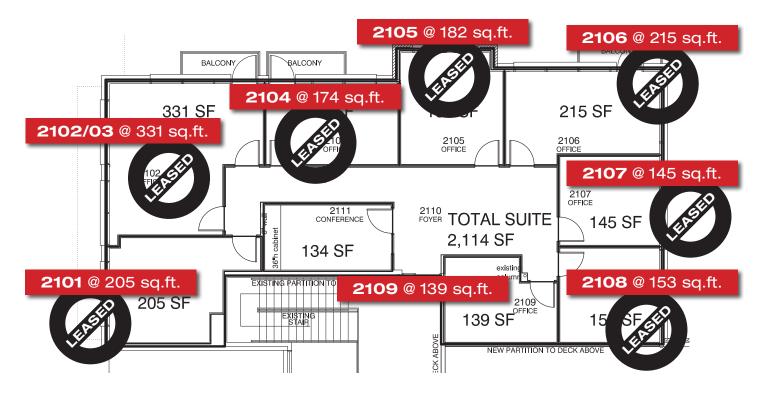

## Office size & availability

Current first floor office space. Images for illustration.

member of: